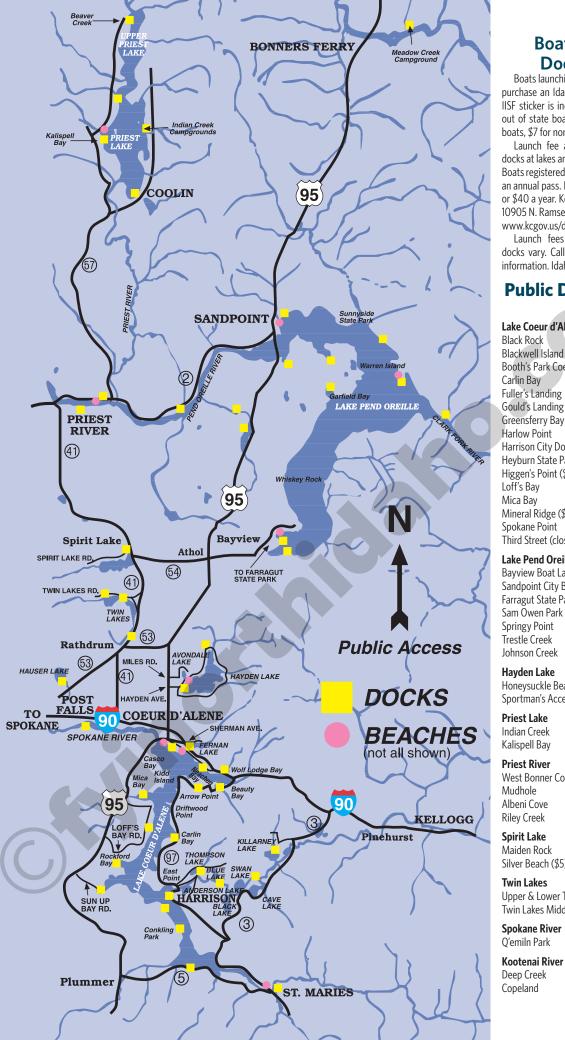

## **Public Docks/Boat Ramps**

not all listed

| Lake Coeur d'Alene                     |          |
|----------------------------------------|----------|
| Black Rock                             | 446-1275 |
| Blackwell Island (\$6 day/\$40 annual) | 769-5000 |
| Booth's Park Coeur d'Alene             | 446-1275 |
| Carlin Bay                             | 446-1275 |
| Fuller's Landing                       | 446-1275 |
| Gould's Landing                        | 446-1275 |
| Greensferry Bay                        | 446-1275 |
| Harlow Point                           | 446-1275 |
| Harrison City Docks                    | 446-1275 |
| Heyburn State Park (\$5 entrance fee)  | 686-1308 |
| Higgen's Point (\$5/\$40)              | 699-2224 |
| Loff's Bay                             | 446-1275 |
| Mica Bay                               | 446-1275 |
| Mineral Ridge (\$6/\$40)               | 769-5000 |
| Spokane Point                          | 446-1275 |
| Third Street (closed 6/1-9/30/13)      | 769-2252 |
| Lake Pend Oreille                      |          |
| Bayview Boat Launch                    | 446-1275 |
| Sandpoint City Beach                   | 263-7811 |
| Farragut State Park (\$5 entrance fee) | 683-2425 |
| Sam Owen Park                          | 265-6600 |
| Springy Point                          | 265-2676 |
| Trestle Creek                          | 437-3133 |
| Johnson Creek                          | 437-3133 |
| Haydon Lako                            |          |
| Hayden Lake<br>Honeysuckle Beach       | 772-4411 |
| Sportman's Access                      | 446-1275 |
| •                                      | 440-12/3 |
| Priest Lake                            |          |
| Indian Creek                           | 443-2200 |
| Kalispell Bay                          | 443-1047 |
| Priest River                           |          |
| West Bonner County Park                | 255-5681 |
| Mudhole                                | 437-3133 |
| Albeni Cove                            | 437-3133 |
| Riley Creek                            | 437-3133 |
| Spirit Lake                            |          |
| Maiden Rock                            | 446-1275 |
| Silver Beach (\$5)                     | 623-4842 |
|                                        | 023-4042 |
| Twin Lakes                             |          |
| Upper & Lower Twin Lakes               | 446-1275 |
| Twin Lakes Middle Channel              | 446-1275 |
| Spokane River                          |          |
| Q'emiln Park                           | 773-0539 |
| Kaatanai Diwar                         |          |